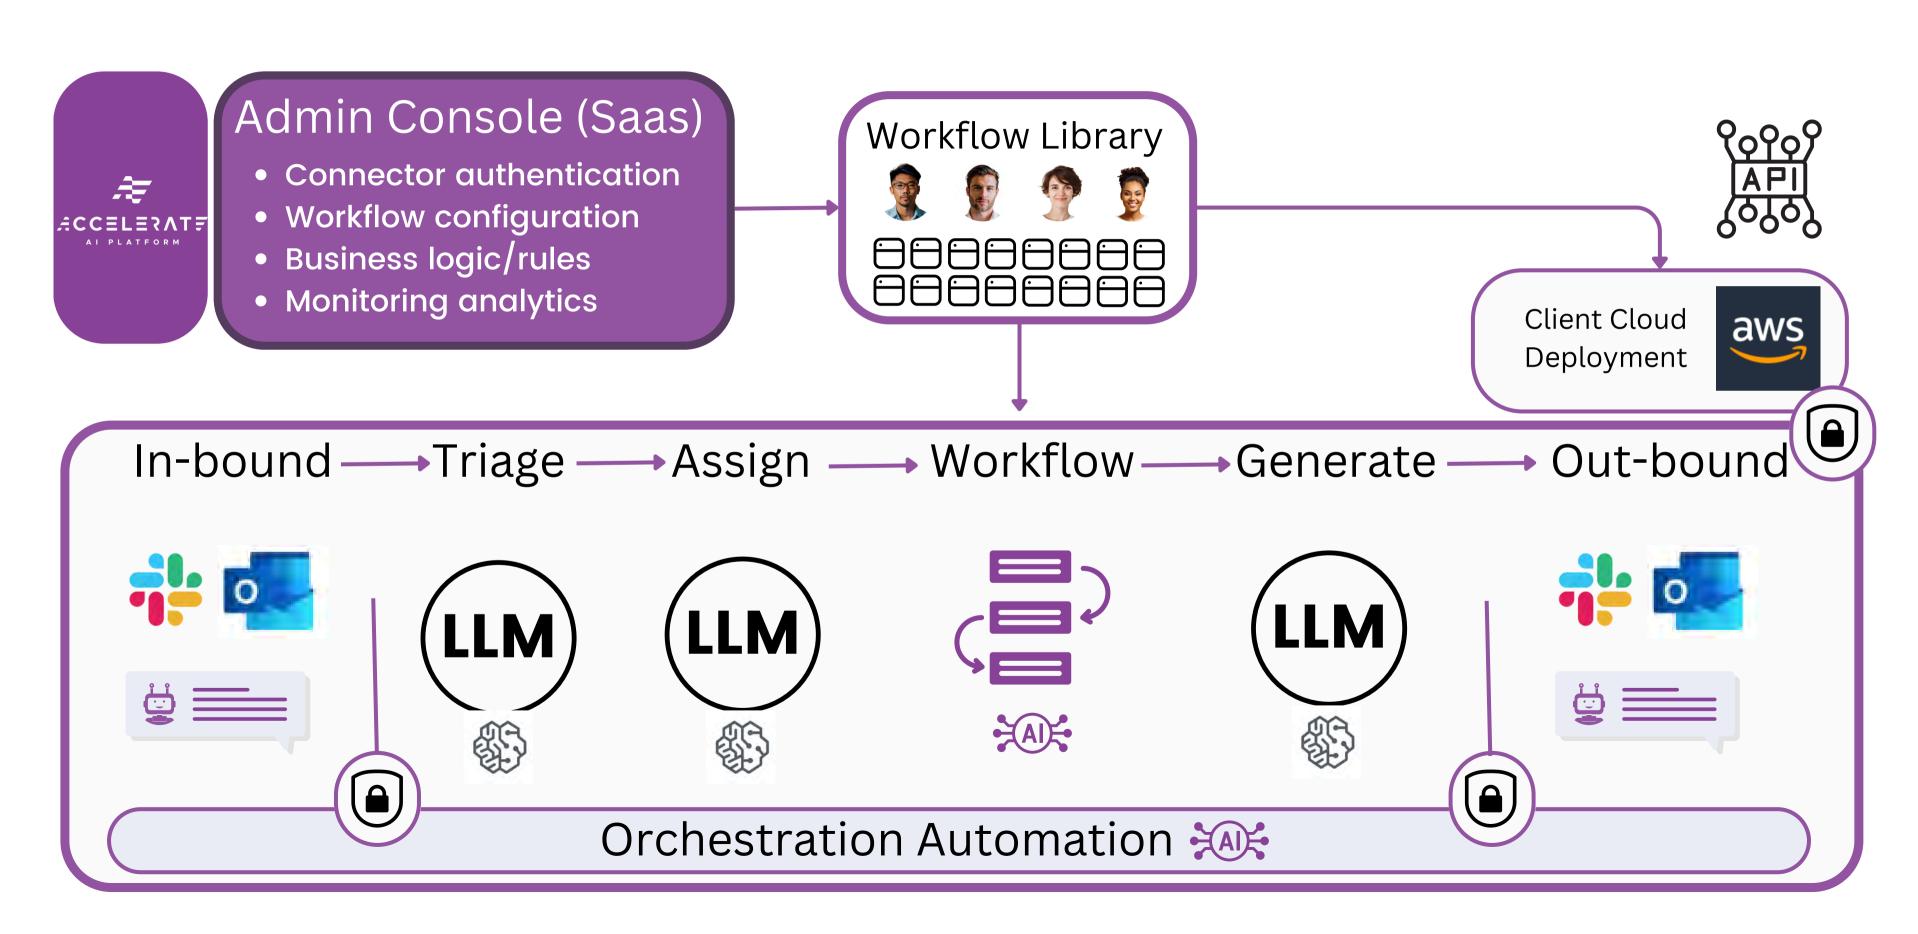

## Al Assistant Architecture

#### Autonomous back office operations

## **Arcanum Al Assistants**

Finance Assistant

**Customer Support** 

HR Assistant

Sales Assistant