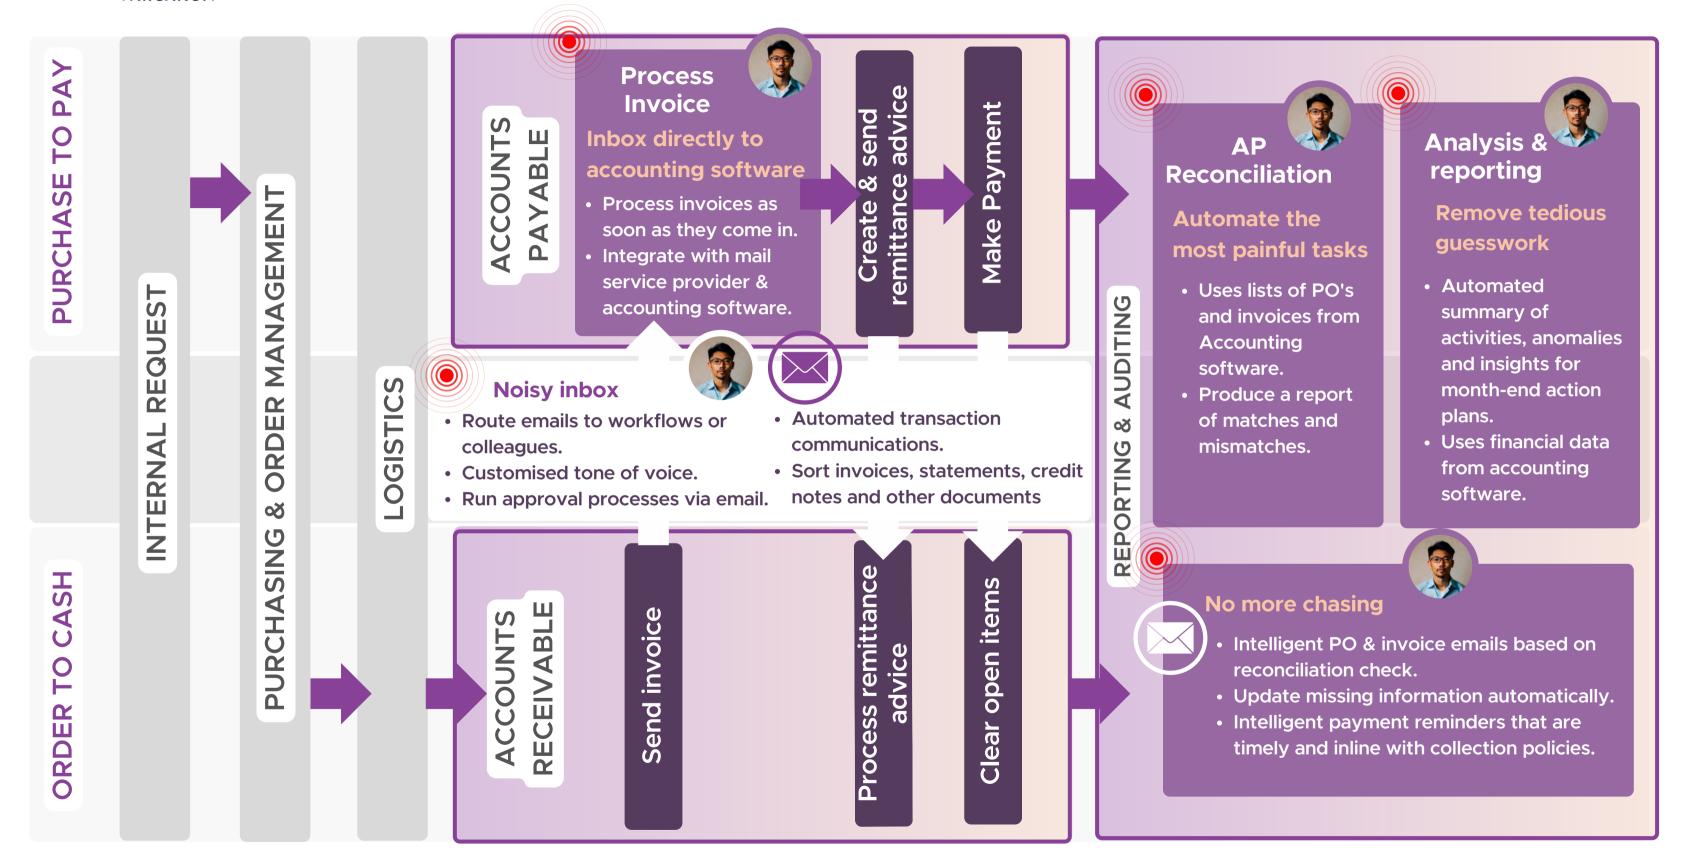

|                          |                   |
|                |                |                    |                          |                   |
|                |                |                    |                          |                   |
| Cost Structure |                | Revenue Stre       | eams                     | Õ                 |
|                |                |                    |                          |                   |
|                |                |                    |                          |                   |
|                |                |                    |                          |                   |







# #3 Journey based A logic or process



**SOFTWARE INTEGRATIONS** 

#### Al Assistant for Finance Teams





2/4

# Evaluating ideas



### The Al Task Hierarchy







# Evaluating ideas









Momentum

Robustness

Time to value Cost to value



3/4

# Buy vs build







Customisation



4/4

# Things to think about









1. Inputs

Data

Instructions

2. Interactions

**Process** 

Humans

3. Business logic

**Fixed** 

**Exceptions** 

4. Outputs

**Answer** 

Insight

**Next best action** 





### Al integration for end-to-end workflows

Arcanum makes it simple to add intelligent actions to 10x productivity and innovation across the business.



Custom Workflows: Unlimited Triggers, Actions and Business Logic

10k integrations

























**TRIGGER ROUTE ACTION** FILE **NOTIFY SORT** 



LLM



### Gen Al for FACTS















Data Entry



Emails



Analysis & Rep