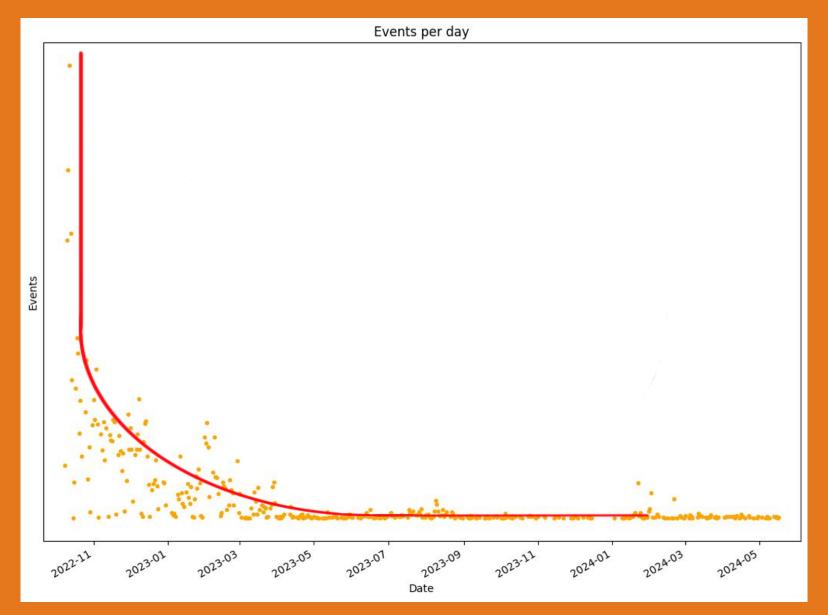

Pre-harm lead indicators versus picking up the pieces

New eyes

The ultimate Safety 2.0 tool – work as done

Pre-harm lead indicators versus picking up the pieces

Focus on highest impact via salience

New eyes