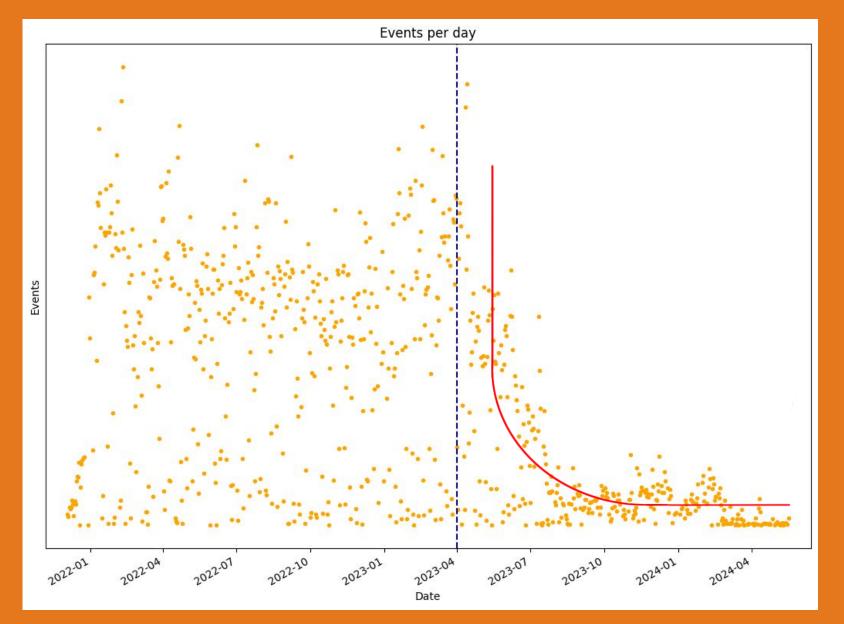

Pre-harm lead indicators versus picking up the pieces

New eyes

The ultimate Safety 2.0 tool – work as done

Pre-harm lead indicators versus picking up the pieces

Focus on highest impact via salience

New eyes