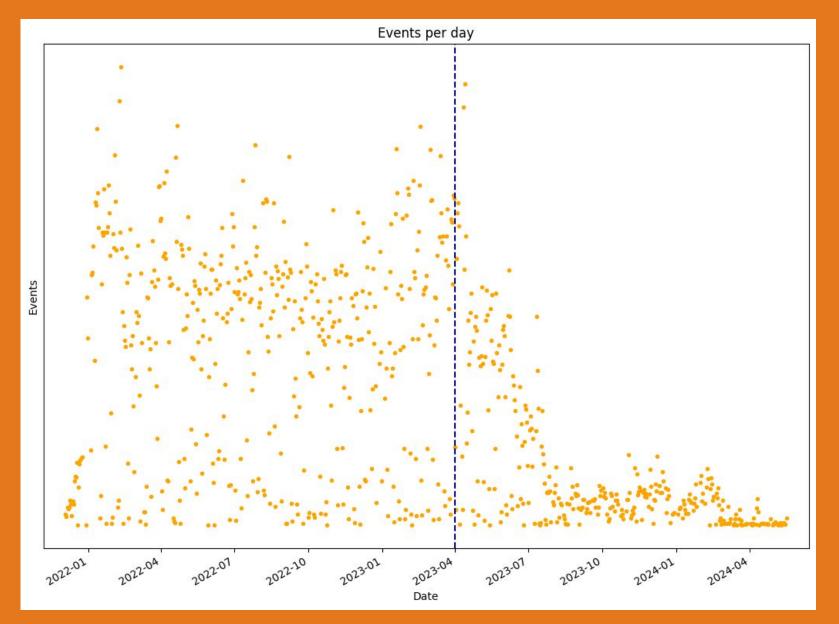

Pre-harm lead indicators versus picking up the pieces

New eyes

The ultimate Safety 2.0 tool – work as done

Pre-harm lead indicators versus picking up the pieces

Focus on highest impact via salience

New eyes