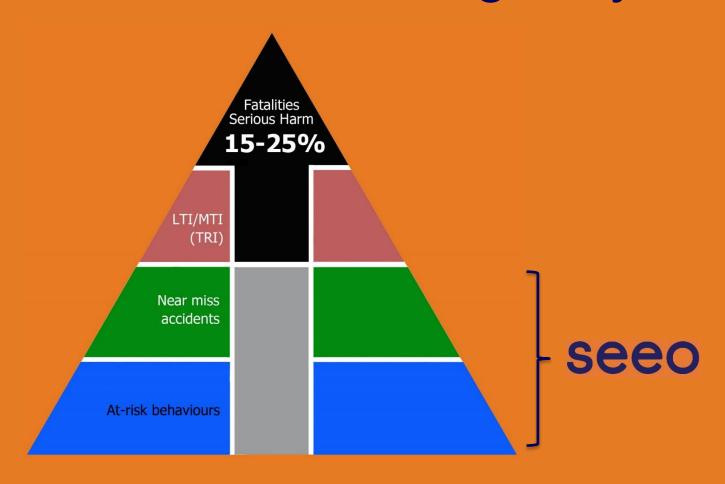

Pre-harm lead indicators versus picking up the pieces

New eyes

The ultimate Safety 2.0 tool – work as done

Pre-harm lead indicators versus picking up the pieces

Focus on highest impact via salience

New eyes

The ultimate Safety 2.0 tool – work as done

Pre-harm lead indicators versus picking up the pieces

Focus on highest impact via salience

Meet your obligations

New eyes

The ultimate Safety 2.0 tool – work as done

Pre-harm lead indicators versus picking up the pieces

Focus on highest impact via salience

Meet your obligations

Gather data automatically