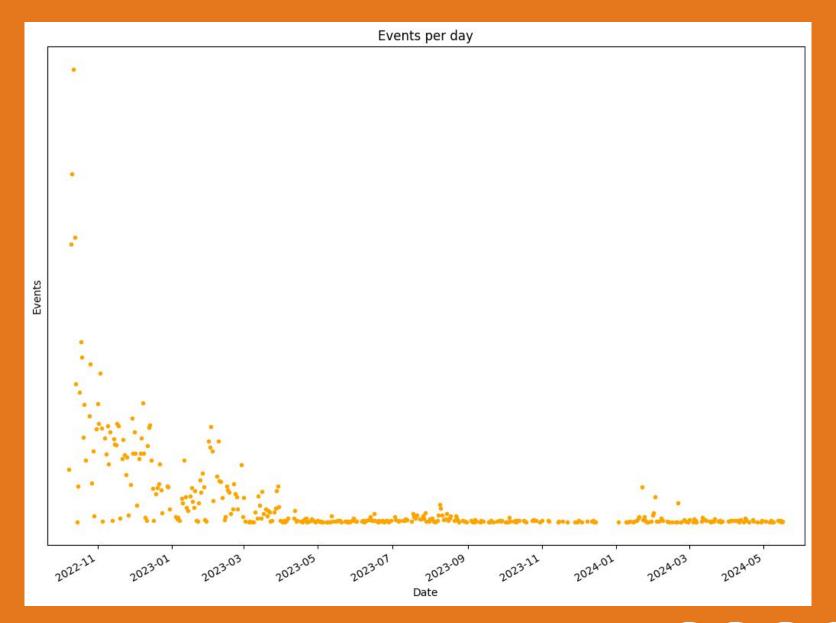

Pre-harm lead indicators versus picking up the pieces

Focus on highest impact via salience

Meet your obligations

Gather data automatically